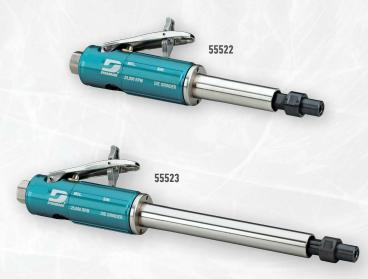

## ALUMINUM HOUSING Extension die grinders For reaching inaccessible areas

| <b>MODEL 55522</b> | 3" Extension, 25,000 RPM |
|--------------------|--------------------------|
| <b>MODEL 55523</b> | 6" Extension, 25,000 RPM |
| <b>MODEL 55524</b> | 3" Extension, 30,000 RPM |
| <b>MODEL 55525</b> | 6" Extension, 30,000 RPM |

Die grinders are widely used in aerospace manufacturing facilities for deburring and material removal applications. Extension die grinders are ideally suited for reaching into previously inaccessible areas. These tools allow efficient finishing within deep work-piece channels and difficult passages.

## **TARGET MARKETS**

- Aerospace and Defense, Metalworking, Transportation, Industrial Machinery

| Model No. | Extension   | RPM    | Power         | Air Consumption   | Collet Inserts | Weight         | Length         | Height       |
|-----------|-------------|--------|---------------|-------------------|----------------|----------------|----------------|--------------|
| 55522     | 3" (76 mm)  | 25,000 | .3 hp (220 W) | 24 SCFM (680 LPM) | 1/4" & 6 mm    | 1.2 lb (.5 kg) | 8.7" (221 mm)  | 1.3" (34 mm) |
| 55523     | 6" (150 mm) |        |               |                   |                | 1.5 lb (.7 kg) | 11.7" (297 mm) |              |
| 55524     | 3" (76 mm)  | 30,000 | .3 hp (220 W) | 24 SCFM (680 LPM) | 1/4" & 6 mm    | 1.2 lb (.5 kg) | 8.7" (221 mm)  | 1.3" (34 mm) |
| 55525     | 6" (150 mm) |        |               |                   |                | 1.5 lb (.7 kg) | 11.7" (297 mm) |              |