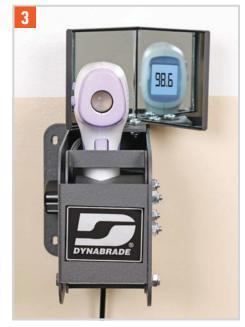

## **FEATURES**

- Contactless Forehead Thermometer
- Operator-Free Scanning
- Foot-Pedal Activation
- Easy-to-read Digital Output (Fahrenheit and Celsius)
- Includes cable, foot-pedal, upper/lower housings and loop clamps
- Available with Thermometer (Model 62110) or without Thermometer (Model 62111)
- Works with all hand-held Forehead Thermometers

- Place forehead in front of thermometer

- Place foot on activation button

- View temperature number in mirror

This system is not intended to diagnose, prevent, or treat any disease or condition, and it is not intended for medical use. It measures skin temperature as a proxy for body temperature which is not 100% correlated. Specifications and undocumented specifications are subject to change without notice or liability.