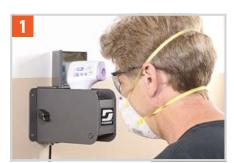

- Place forehead in front of thermometer

- Place foot on activation button

- View temperature number in mirror

This system is not intended to diagnose, prevent, or treat any disease or condition, and it is not intended for medical use. It measures skin temperature as a proxy for body temperature which is not 100% correlated. Specifications and undocumented specifications are subject to change without notice or liability.