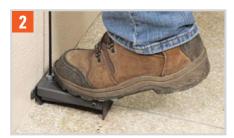

- Place forehead in front of thermometer

- Place foot on activation button

- View temperature number in mirror

This system is not intended to diagnose, prevent, or treat any disease or condition, and it is not intended for medical use. It measures skin temperature as a proxy for body temperature which is not 100% correlated. Specifications and undocumented specifications are subject to change without notice or liability.