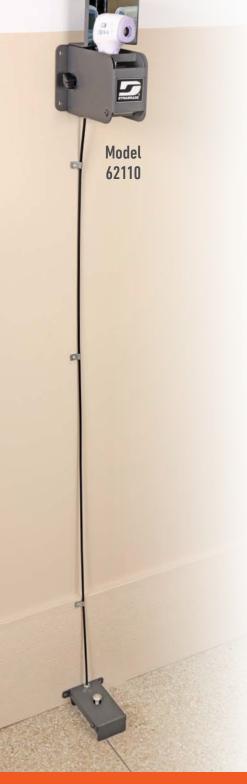

## **FEATURES**

- Contactless Forehead Thermometer
- Operator-Free Scanning
- Foot-Pedal Activation
- Easy-to-read Digital Output (Fahrenheit and Celsius)
- Includes cable, foot-pedal, upper/lower housings and loop clamps
- Available with Thermometer (Model 62110) or without Thermometer (Model 62111)
- Works with all hand-held Forehead Thermometers