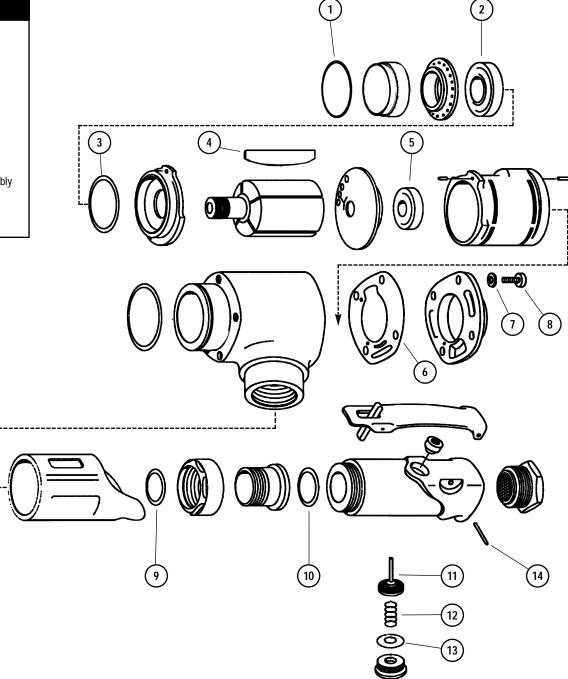

## (See reverse side for additional models)

| Index Key |        |                     |
|-----------|--------|---------------------|
| No.       | Part # | Description         |
| 1         | 95584  | O-Ring              |
| 2         | 01036  | Bearing             |
| 3         | 01277  | Shim (3/pkg.)       |
| 4         | 07107  | Blades (5) (5/pkg.) |
| 5         | 01007  | Bearing             |
| 6         | 07129  | Gasket              |
| 7         | 01791  | Washer (4)          |
| 8         | 01790  | Screw (4)           |
| 9         | 02658  | Packing             |
| 10        | 01746  | O-Ring              |
| 11        | 07168  | Valve Stem Assembly |
| 12        | 07145  | Spring              |
| 13        | 07146  | Packing             |
| 14        | 01017  | Pin                 |