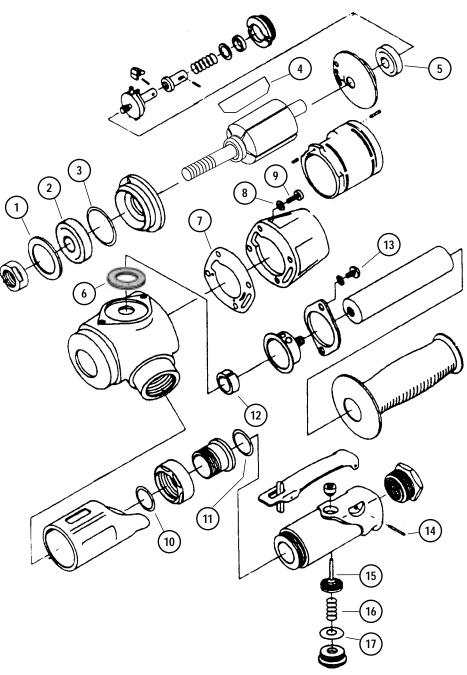

## For Use With All: 1.2 Hp/Vertical Models

Air Motor

Parts included in tune-up kit are identified by part number. Not all parts are required for all tools. Please refer to appropriate parts page for additional identification and disassembly/assembly instructions.

| Index Key |        |                     |  |
|-----------|--------|---------------------|--|
| No.       | Part # | Description         |  |
| 1         | 07158  | Spacer              |  |
| 2         | 02552  | Bearing             |  |
| 3         | 01277  | Shim Pack (3/pkg.)  |  |
| 4         | 07107  | Blade (5/pkg.)      |  |
| 5         | 01007  | Bearing             |  |
| 6         | 96304  | Gasket              |  |
| 7         | 07129  | Gasket              |  |
| 8         | 01791  | Washer (4)          |  |
| 9         | 01790  | Screw (4)           |  |
| 10        | 02658  | Packing             |  |
| 11        | 01746  | O-Ring              |  |
| 12        | 01798  | Felt Silencer       |  |
| 13        | 50511  | Screw (2)           |  |
| 14        | 01017  | Pin                 |  |
| 15        | 07168  | Valve Stem Assembly |  |
| 16        | 07145  | Spring              |  |
| 17        | 07146  | Packing             |  |