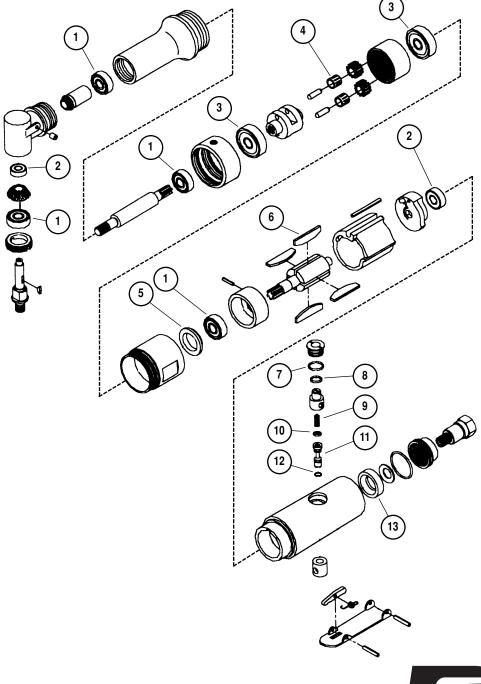

## 96673 Tune-Up Kit

For use with Right Angle Extension Models. Air Motor and Machine Parts.

Refer to appropriate parts page for additional parts identification. Parts included in kit are identified by part number.

| Index Key |        |                          |
|-----------|--------|--------------------------|
| No.       | Part # | Description              |
| 1         | 18428  | Bearing (4)              |
| 2         | 18421  | Bearing (2)              |
| 3         | 18741  | Bearing (2)              |
| 4         | 18738  | Needle Bearing (2)       |
| 5         | 18438  | Rubber Gasket            |
| 6         | 18426  | Rotor Blade Set (4/pkg.) |
| 7         | 18419  | O-Ring                   |
| 8         | 18418  | O-Ring                   |
| 9         | 18416  | Valve Spring             |
| 10        | 18415  | O-Ring                   |
| 11        | 18413  | Valve Stem               |
| 12        | 18414  | O-Ring                   |
| 13        | 18401  | Silencer                 |