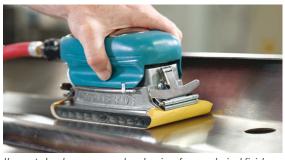

Use coated and non-woven nylon abrasives for your desired finish

|   | FEATURE             | BENEFIT                                 |
|---|---------------------|-----------------------------------------|
| 1 | ERGONOMIC GRIP      | One or two-handed operation             |
| 2 | BUILT-IN WATER FEED | Throttle lever controlled               |
| 3 | PAD CLIPS           | For easy abrasive sheet attachment      |
| 4 | IN-LINE MOTION      | For setting grain in metal applications |

Very little operator effort required; the weight of the tool does the job!