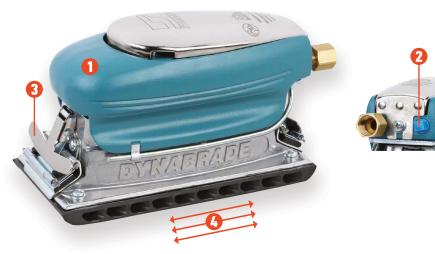

Use coated and non-woven nylon abrasives for your desired finish

|   | FEATURE             | BENEFIT                                 |
|---|---------------------|-----------------------------------------|
| 1 | ERGONOMIC GRIP      | One or two-handed operation             |
| 2 | BUILT-IN WATER FEED | Throttle lever controlled               |
| 3 | PAD CLIPS           | For easy abrasive sheet attachment      |
| 4 | IN-LINE MOTION      | For setting grain in metal applications |