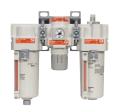

#### FILTER-REGULATOR-LUBRICATOR

10690 1/2" NPT

- Max. 106 SCFM (3,002 LPM)
- 3/8" NPT reducer bushings included

| Model No. | Stroke Length   | SPM   | Pad Size                            | Max. Air Flow       | Weight             | Sound  | Air Pressure         | Water Inlet |
|-----------|-----------------|-------|-------------------------------------|---------------------|--------------------|--------|----------------------|-------------|
| 600       | 5/16"<br>(8 mm) | 3,200 | 3-1/2" x 7-1/4"<br>(89 mm x 184 mm) | 7 SCFM<br>(204 LPM) | 5.3 lb<br>(2.4 kg) | 81 dBA | 90 PSIG<br>(6.2 Bar) | 1/4" NPT    |