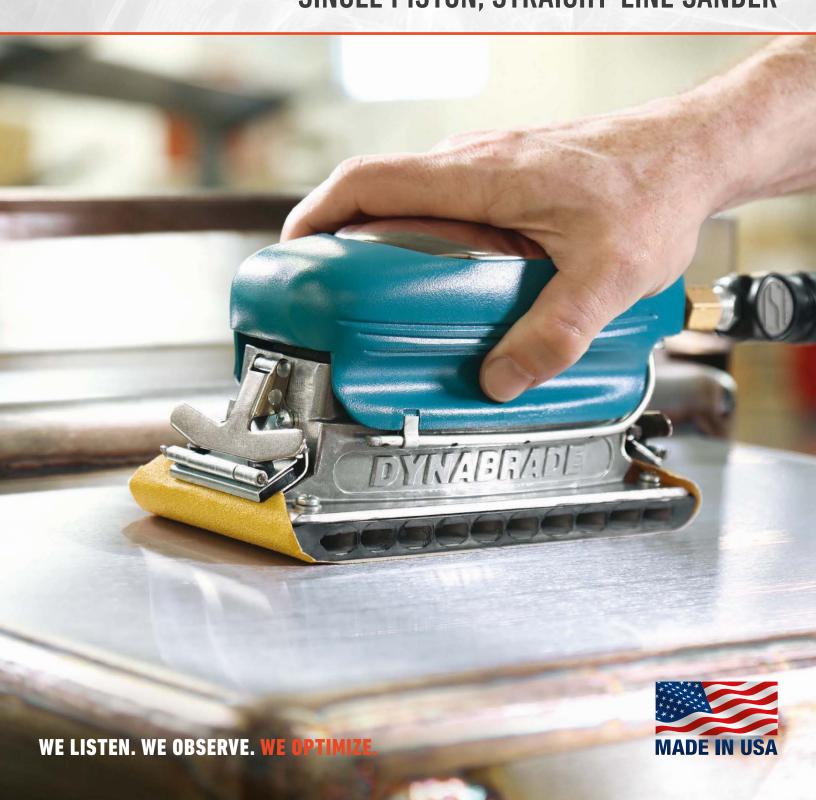

# 600 SERIES SINGLE PISTON, STRAIGHT-LINE SANDER

### SINGLE PISTON, STRAIGHT-LINE SANDER

- Designed with a powerful single piston motor that requires only 7 SCFM (204 LPM) to reach peak performance.
- Equipped with 3-1/2" x 7-1/4" (89 mm x 184 mm) rubber sanding pad (33632).
- For use with 3-2/3" x 9" (93 mm x 230 mm) coated abrasive and non-woven nylon sheets.

Very little operator effort required; the weight of the tool does the job!