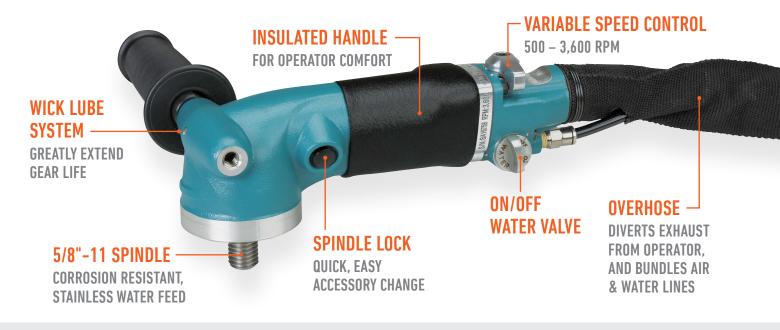

## Wet Polisher 51520

MADE IN USA

Wet Polishers are ideal for use with 5/8"-11 threaded pads, up to 5" diameter, on both natural and engineered stone surfaces in wet polishing applications.

- Motor is isolated from water feed ensuring a long lasting air motor
- .7 hp air motor combined with lightweight, ergonomic housing yields a high power-to-weight ratio
- 12-foot water line for greater maneuverability
- Side handle easily adjusts for right or left handed use

#### Wick Lube System

Each tool includes Gear Oil and Oil Gun. Apply after every 8 hours of use to extend gear life.

95848 Gear Oil 95541 Oil Gun

| Model No. | RPM         | Power            | Max. Air Flow          | Spindle | Accessory Dia. | Weight             | Length           | Height         | Sound  | Air Pressure         | Air Hose I.D.   | Air Inlet   |
|-----------|-------------|------------------|------------------------|---------|----------------|--------------------|------------------|----------------|--------|----------------------|-----------------|-------------|
| 51520     | 500 - 3,600 | .7 hp<br>(522 W) | 46 SCFM<br>(1,303 LPM) | 5/8"-11 | 3" - 5"        | 3.8 lb<br>(1.7 kg) | 9.1"<br>(231 mm) | 4"<br>(100 mm) | 80 dBA | 90 PSIG<br>(6.2 Bar) | 3/8"<br>(10 mm) | 1/4"<br>NPT |