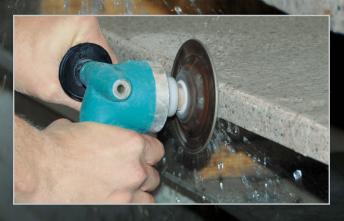

## Wet Polisher 51520

MADE IN USA

Wet Polishers are ideal for use with 5/8"-11 threaded pads, up to 5" diameter, on both natural and engineered stone surfaces in wet polishing applications.

- Motor is isolated from water feed ensuring a long lasting air motor
- .7 hp air motor combined with lightweight, ergonomic housing yields a high power-to-weight ratio
- 12-foot water line for greater maneuverability
- Side handle easily adjusts for right or left handed use