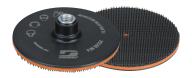

### Optional Backup Pads

DYNABRADE

- Hook-face, medium density
- Max 10,000 RPM
- 5/8"-11 thread
- 50162 4" Diameter 50154 5" Diameter

Dynabrade's premium industrial tools are manufactured with pride in the USA. Each tool undergoes rigorous quality-control testing, for guaranteed performance.